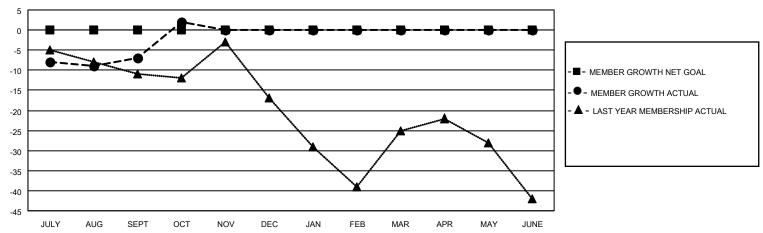

#### GOALS AND ACTUAL MEMBERS CUMULATIVE

| DROPPED CLUBS: 1 |    | 17 CLUBS OF 55 ADDED 1 OR<br>MORE NEW MEMBERS | GENDER DISTRIBUTION                |                              |  |
|------------------|----|-----------------------------------------------|------------------------------------|------------------------------|--|
|                  |    | NORE NEW WEINBERS                             | MALE<br>FEMALE                     | 765 (66.01%)<br>394 (33.99%) |  |
| DROPPED MEMBERS  |    |                                               | NON BINARY PREFER NOT TO ANSWER    | 0 (0.00%)<br>0 (0.00%)       |  |
| DECEASED         | 10 |                                               | PREFER NOT TO ANSWER               | 0 (0.00%)                    |  |
| CLUB CANCELLED   | 1  | CLICK HERE FOR CUMULATIVE                     | TOTAL FAMILY UNIT MEMBERS          | 179                          |  |
| OTHER            | 28 | MEMBERSHIP DATA                               |                                    |                              |  |
| TOTAL            | 39 |                                               | FAMILY MEMBERS PAYING HALF DUES 91 |                              |  |
|                  |    |                                               |                                    |                              |  |